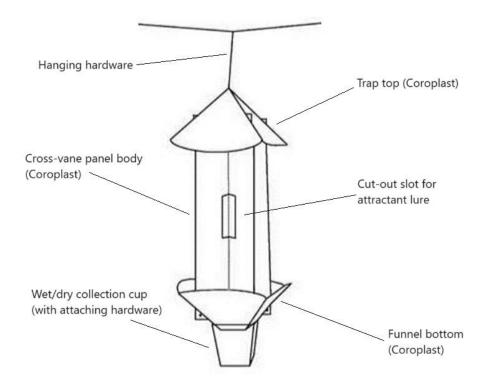

## **CROSS-VANE PANEL TRAP**

## **Specifications for Panel Traps:**

- 1. Panel body to be constructed of corrugated plastic
- 2. Panel body to be designed with cut-out slot for placement of attractants
- 3. Trap top and funnel bottom to be constructed of corrugate plastic
- 4. Wet/dry collection cup constructed of weatherproof material with attachment hardware (pins, ties, etc.)
- 5. Hanging hardware constructed of weatherproof material for elevated placement
- 6. Panels, tops, and funnel bottoms are collapsible for storage and transportation
- 7. Total panel trap measurements when constructed not to exceed 1200 mm x 450 mm